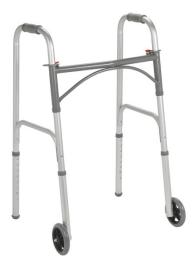

## Folding Walker, Two Button with 5" Wheels

HCPCS: E0143

- Easy push-button release mechanisms
- Each side operates independently to allow easy movement through narrow spaces and greater stability while standing
- Sturdy 1" diameter construction ensures maximum strength
- Newly designed rear glide cap allows for walker to slide easily and smoothly over most surfaces (Figure A)
- Vinyl-contoured hand grip
- Comes with wheels (Replacement wheels item # 10109)
- Limited Lifetime Warranty

| PRODUCTS               | Description                                 |
|------------------------|---------------------------------------------|
| 10244-4                | Walker,Steel, Adult 2Button 5inWhls,4/CS    |
| SPECIFICATIONS         | Description                                 |
| Carton Shipping Weight | 9 lbs   33 lbs                              |
| Depth (opened at base) | 17.5"                                       |
| Height                 | 32"-39"                                     |
| Overall Width          | 24"                                         |
| Warranty               | Limited Lifetime                            |
| Weight                 | 8 lbs                                       |
| Weight Capacity        | 350 lbs                                     |
| Width                  | 17" inside hand grip   20" inside back legs |